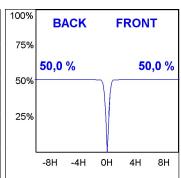

#### **PHOTOMETRIC DATA:**

K11ST2023RF830NBW  $\eta$  = 100% Imax = 2279 cd/klm UTE: CIE: 100 100 100 100 100