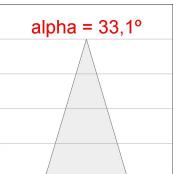

#### **PHOTOMETRIC DATA:**

K11ST2023RF830NBW  $\eta$  = 100% Imax = 2279 cd/klm UTE: CIE: 100 100 100 100 100