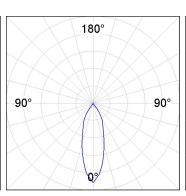

#### **PHOTOMETRIC DATA:**

K11ST2023RF830NBW  $\eta$  = 100% Imax = 2279 cd/klm UTE: CIE: 100 100 100 100 100