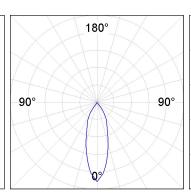

## **PHOTOMETRIC DATA:**

$$\label{eq:continuous} \begin{split} &\text{K11ST2023RF830NBB} \\ &\eta = 100\% \\ &\text{Imax} = 2279 \text{ cd/klm} \\ &\text{UTE:} \\ &\text{CIE:} \ 100 \ 100 \ 100 \ 100 \ 100 \ 100 \end{split}$$