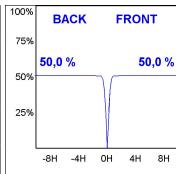

## **PHOTOMETRIC DATA:**

$$\label{eq:continuous} \begin{split} &\text{K11ST2023RF830NBB} \\ &\eta = 100\% \\ &\text{Imax} = 2279 \text{ cd/klm} \\ &\text{UTE:} \\ &\text{CIE:} \ 100 \ 100 \ 100 \ 100 \ 100 \ 100 \end{split}$$