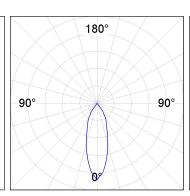

## **PHOTOMETRIC DATA:**

$$\label{eq:control_problem} \begin{split} &\text{K11ST2023RF830DWB} \\ &\eta = 100\% \\ &\text{Imax} = 2200 \text{ cd/klm} \\ &\text{UTE:} \\ &\text{CIE: } 98 \text{ } 99 \text{ } 100 \text{ } 100 \text{ } 100 \end{split}$$