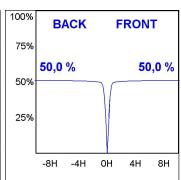

## **PHOTOMETRIC DATA:**

$$\label{eq:control_problem} \begin{split} &\text{K11ST2023RF830DWB} \\ &\eta = 100\% \\ &\text{Imax} = 2200 \text{ cd/klm} \\ &\text{UTE:} \\ &\text{CIE: } 98 \text{ } 99 \text{ } 100 \text{ } 100 \text{ } 100 \end{split}$$