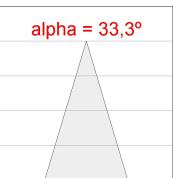

## **PHOTOMETRIC DATA:**

$$\label{eq:control_problem} \begin{split} &\text{K11ST2023RF830DWB} \\ &\eta = 100\% \\ &\text{Imax} = 2200 \text{ cd/klm} \\ &\text{UTE:} \\ &\text{CIE: } 98 \text{ } 99 \text{ } 100 \text{ } 100 \text{ } 100 \end{split}$$