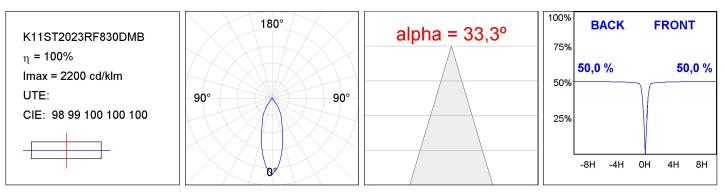

| ⁰K :          | 3000             |
|---------------|--------------------------|---------------|------------------|
| Plum:         | 13,9W                    | CRI :         | 80               |
| Efficacy:     | 111,4 lm/w               | R9 :          | 80               |
| UGR:          | <19                      | MacAdam:      | 3                |
| Туре:         | СОВ                      | Power Supply: | 220-240V 50/60Hz |
| LED Lifetime: | 50.000 L80 B10 (Ta=25°C) | Gear:         | Adjustable DALI  |
| Power:        | 13W                      |               |                  |

Light output tolerance +/- 10%



CUSTOM MADE OPTIONS:



Worktitude for light

## **KOMBIC 100 SUT**

K11ST2023RF830DMB

KOMBIC 100 SUT 2000 IP23 WW RF FL DA M/B



## **PHOTOMETRIC DATA :**