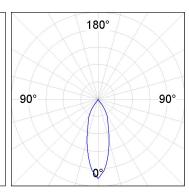

### **PHOTOMETRIC DATA:**

K11ST2023RF830DBW  $_{\eta}$  = 100% Imax = 2279 cd/klm UTE: CIE: 100 100 100 100 100