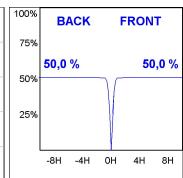

### **PHOTOMETRIC DATA:**

K11ST2023RF830DBW  $_{\eta}$  = 100% Imax = 2279 cd/klm UTE: CIE: 100 100 100 100 100