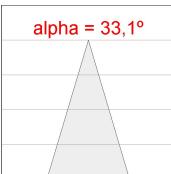

### **PHOTOMETRIC DATA:**

K11ST2023RF830DBW  $_{\eta}$  = 100% Imax = 2279 cd/klm UTE: CIE: 100 100 100 100 100