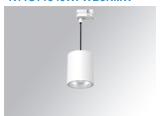

### K11ST1540WFWB3NMW

KOMBIC 100 SUT 1200 IP40 WBW WFL MA/WH.

Description:

Finish: metalized polycarbonate mate

### KOMBIC 100 SUT 1200 IP40 WBW WFL MA/WH.