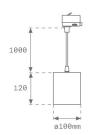

### K11ST1540WFWB3NMW

KOMBIC 100 SUT 1200 IP40 WBW WFL MA/WH.

Description:

Finish: metalized polycarbonate mate

### KOMBIC 100 SUT 1200 IP40 WBW WFL MA/WH.