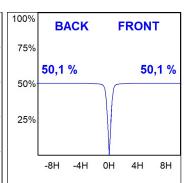

## PHOTOMETRIC DATA:

$$\label{eq:continuity} \begin{split} \text{K11ST1540WFWB3NMW} \\ \eta &= 100\% \\ \text{Imax} &= 1303 \text{ cd/klm} \\ \text{UTE: 1,00A} \end{split}$$

CIE: 96 99 100 100 100

Data according to regulations 2019/2020/EU and 2019/2015/EU