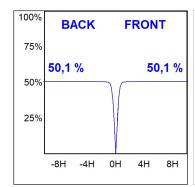

## PHOTOMETRIC DATA:

$$\label{eq:continuity} \begin{split} \text{K11ST1540WFWB3NMW} \\ \eta &= 100\% \\ \text{Imax} &= 1303 \text{ cd/klm} \\ \text{UTE: 1,00A} \end{split}$$

CIE: 96 99 100 100 100

Data according to regulations 2019/2020/EU and 2019/2015/EU