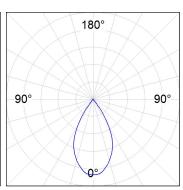

## PHOTOMETRIC DATA:

$$\label{eq:continuity} \begin{split} \text{K11ST1540WFWB3NMW} \\ \eta &= 100\% \\ \text{Imax} &= 1303 \text{ cd/klm} \\ \text{UTE: 1,00A} \end{split}$$

CIE: 96 99 100 100 100

Data according to regulations 2019/2020/EU and 2019/2015/EU