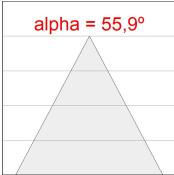

## PHOTOMETRIC DATA:

$$\label{eq:continuity} \begin{split} \text{K11ST1540WFWB3NMW} \\ \eta &= 100\% \\ \text{Imax} &= 1303 \text{ cd/klm} \\ \text{UTE: 1,00A} \end{split}$$

CIE: 96 99 100 100 100

Data according to regulations 2019/2020/EU and 2019/2015/EU