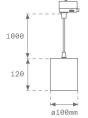

WW WFL WH/WH.

#### Description:

Suspended track mounting downlight model KOMBIC 100 SUT by Lamp brand. Body made of white aluminum extrusion with reflector made of recycled polycarbonate R-PC FR WHITE TM non-brominated flame retardant additive. Flammability grade V0 according to UL94. White interior reflector. Heatsink made of die-cast aluminium. COB LED, colour temperature 3000K with CRI90. Luminaire with electronic wiring included. Insolation Class I. Lifetime: >100.000 L90 B10. With IP40 degree of protection. Group 0 photobiological safety. With Wide Flood optics to achieve a controlled light distribution and low glare level, less than UGR<19. Environmental Product Declaration - EPD®available, according to UNE-EN ISO 9001:2015 and UNE-EN ISO 14001:2015.

Finish: Matte white RAL 9010



Installation: Suspended

#### **TECHNICAL SPECIFICATIONS:**

| Light output: | 1.098 lm                    | <b>°K</b> :   | 3000             |
|---------------|-----------------------------|---------------|------------------|
| Plum:         | 10W                         | CRI :         | 90               |
| Efficacy:     | 109,8 lm/w                  | R9 :          | 66               |
| UGR:          | <19                         | MacAdam:      | 3                |
| Туре:         | СОВ                         | Power Supply: | 220-240V 50/60Hz |
| LED Lifetime: | >100.000h L90 B10 (Ta=25⁰C) | Gear:         | Electronic       |
| Power:        | 8,5W                        |               |                  |

#### Light output tolerance +/- 10%



#### **CUSTOM MADE OPTIONS:**