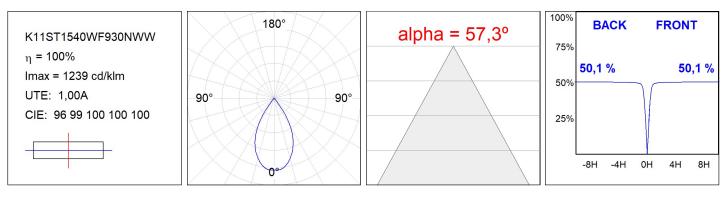

## K11ST1540WF930NWW

#### **TECHNICAL SPECIFICATIONS:**

| Light output: | 1.098 lm                    | <b>°K</b> :   | 3000             |
|---------------|-----------------------------|---------------|------------------|
| Plum:         | 10W                         | CRI :         | 90               |
| Efficacy:     | 109,8 lm/w                  | R9 :          | 66               |
| UGR:          | <19                         | MacAdam:      | 3                |
| Туре:         | СОВ                         | Power Supply: | 220-240V 50/60Hz |
| LED Lifetime: | >100.000h L90 B10 (Ta=25⁰C) | Gear:         | Electronic       |
| Power:        | 8,5W                        |               |                  |

### **PHOTOMETRIC DATA :**

LAMP reserves the right to change the technical specifications of their products. These changes will allow the continual improvement of the products and will also ensure the conformity to current legal changes. Updated information is always available in our website www.lamp.es