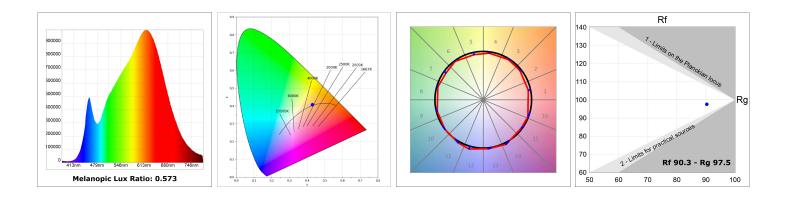

#### **TECHNICAL SPECIFICATIONS:**

| Light output: | 1.098 lm                    | <b>°K</b> :   | 3000             |
|---------------|-----------------------------|---------------|------------------|
| Plum:         | 10W                         | CRI :         | 90               |
| Efficacy:     | 109,8 lm/w                  | R9 :          | 66               |
| UGR:          | <19                         | MacAdam:      | 3                |
| Туре:         | СОВ                         | Power Supply: | 220-240V 50/60Hz |
| LED Lifetime: | >100.000h L90 B10 (Ta=25⁰C) | Gear:         | Electronic       |
| Power:        | 8,5W                        |               |                  |

### **PHOTOMETRIC DATA :**

LAMP reserves the right to change the technical specifications of their products. These changes will allow the continual improvement of the products and will also ensure the conformity to current legal changes. Updated information is always available in our website www.lamp.es