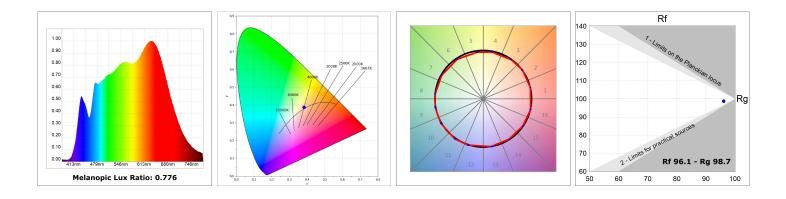

## - KOMBIC 100 SUT 1200 IP40 WBN OP DA MA/BK

**Description:** 

Finish: metalized polycarbonate mate

**TECHNICAL SPECIFICATIONS:** 

**R9:** 88

## CUSTOM MADE OPTIONS:

Product datasheet

**KOMBIC 100 SUT** 

K11ST1540OPWB4DMB

KOMBIC 100 SUT 1200 IP40 WBN OP DA MA/BK

PHOTOMETRIC DATA :

LAMP reserves the right to change the technical specifications of their products. These changes will allow the continual improvement of the products and will also ensure the conformity to current legal changes. Updated information is always available in our website www.lamp.es