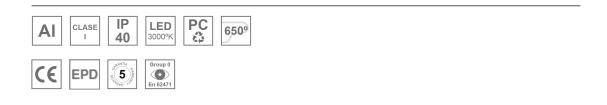

## - KOMBIC 100 SUT 1200 IP40 WBW OP DA WH/WH

**Description:** 

Finish: Matte white RAL 9010

**TECHNICAL SPECIFICATIONS:** 

**R9**: 83