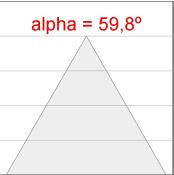

## **PHOTOMETRIC DATA:**

K11ST1523RW940NWB

 $\eta = 100\%$ 

lmax = 1215 cd/klm

UTE: 1,00A

CIE: 94 97 99 100 100

Data according to regulations 2019/2020/EU and 2019/2015/EU