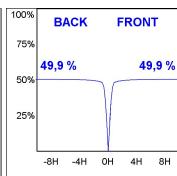

## **PHOTOMETRIC DATA:**

K11ST1523RW940NWB

 $\eta = 100\%$ 

lmax = 1215 cd/klm

UTE: 1,00A

CIE: 94 97 99 100 100

Data according to regulations 2019/2020/EU and 2019/2015/EU