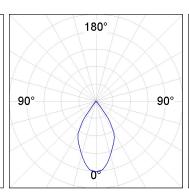

## **PHOTOMETRIC DATA:**

K11ST1523RW940NWB

 $\eta = 100\%$ 

lmax = 1215 cd/klm

UTE: 1,00A

CIE: 94 97 99 100 100

Data according to regulations 2019/2020/EU and 2019/2015/EU