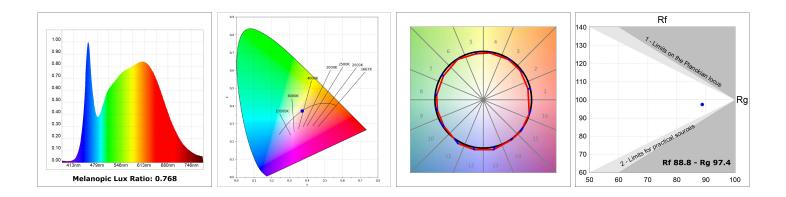

## **TECHNICAL SPECIFICATIONS:**

| Light output: | 1.406 lm                 | ⁰К:           | 4000             |
|---------------|--------------------------|---------------|------------------|
| Plum:         | 14,1W                    | CRI :         | 90               |
| Efficacy:     | 99,7 lm/w                | R9 :          | 65               |
| Туре:         | СОВ                      | MacAdam:      | 3                |
| LED Lifetime: | 50.000 L80 B10 (Ta=25ºC) | Power Supply: | 220-240V 50/60Hz |
| Power:        | 13W                      | Gear:         | Electronic       |

### **PHOTOMETRIC DATA :**

LAMP reserves the right to change the technical specifications of their products. These changes will allow the continual improvement of the products and will also ensure the conformity to current legal changes. Updated information is always available in our website www.lamp.es