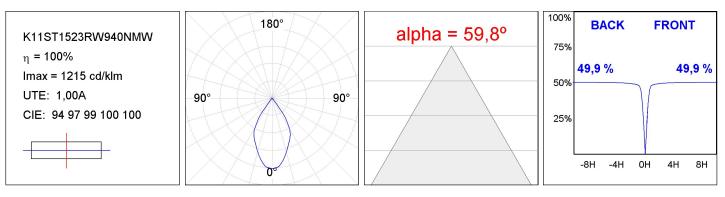

# **KOMBIC 100 SUT**

K11ST1523RW940NMW

## **TECHNICAL SPECIFICATIONS:**

| Light output: | 1.406 lm                 | ⁰К:           | 4000             |
|---------------|--------------------------|---------------|------------------|
| Plum:         | 14,1W                    | CRI :         | 90               |
| Efficacy:     | 99,7 lm/w                | R9 :          | 65               |
| Туре:         | СОВ                      | MacAdam:      | 3                |
| LED Lifetime: | 50.000 L80 B10 (Ta=25ºC) | Power Supply: | 220-240V 50/60Hz |
| Power:        | 13W                      | Gear:         | Electronic       |

### **PHOTOMETRIC DATA :**

LAMP reserves the right to change the technical specifications of their products. These changes will allow the continual improvement of the products and will also ensure the conformity to current legal changes. Updated information is always available in our website www.lamp.es