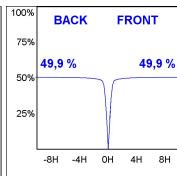

## **PHOTOMETRIC DATA:**

K11ST1523RW940NMB  $\eta = 100\%$ 

Imax = 1215 cd/klm

UTE: 1,00A

CIE: 94 97 99 100 100