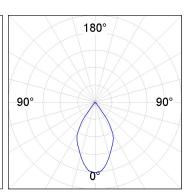

## **PHOTOMETRIC DATA:**

K11ST1523RW940NMB  $\eta = 100\%$ 

Imax = 1215 cd/klm

UTE: 1,00A

CIE: 94 97 99 100 100