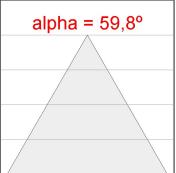

## **PHOTOMETRIC DATA:**

K11ST1523RW940NMB  $\eta = 100\%$ 

Imax = 1215 cd/klm

UTE: 1,00A

CIE: 94 97 99 100 100