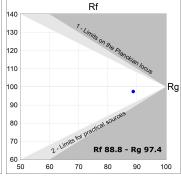

## **PHOTOMETRIC DATA:**

K11ST1523RW940NMB  $\eta = 100\%$ 

Imax = 1215 cd/klm

UTE: 1,00A

CIE: 94 97 99 100 100