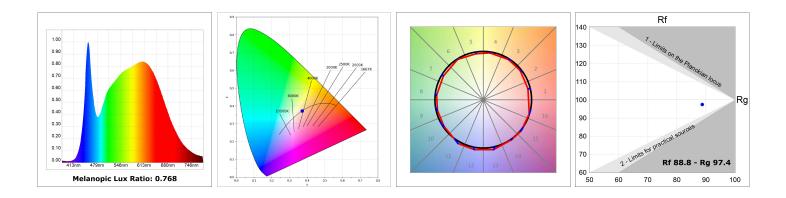

## **TECHNICAL SPECIFICATIONS:**

| Light output: | 1.299 lm                 | ⁰К:           | 4000             |
|---------------|--------------------------|---------------|------------------|
| Plum:         | 14,1W                    | CRI :         | 90               |
| Efficacy:     | 92,3 lm/w                | R9 :          | 65               |
| UGR:          | <19                      | MacAdam:      | 3                |
| Туре:         | СОВ                      | Power Supply: | 220-240V 50/60Hz |
| LED Lifetime: | 50.000 L80 B10 (Ta=25⁰C) | Gear:         | Electronic       |
| Power:        | 13W                      |               |                  |