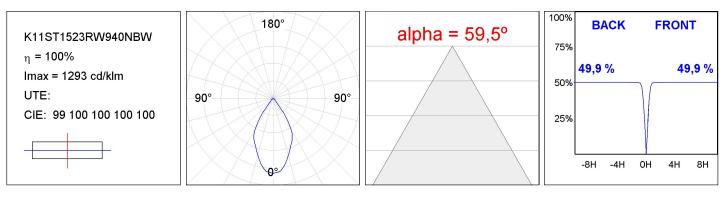

## **TECHNICAL SPECIFICATIONS:**

| Light output: | 1.299 lm                 | ⁰К:           | 4000             |
|---------------|--------------------------|---------------|------------------|
| Plum:         | 14,1W                    | CRI :         | 90               |
| Efficacy:     | 92,3 lm/w                | R9 :          | 65               |
| UGR:          | <19                      | MacAdam:      | 3                |
| Туре:         | СОВ                      | Power Supply: | 220-240V 50/60Hz |
| LED Lifetime: | 50.000 L80 B10 (Ta=25⁰C) | Gear:         | Electronic       |
| Power:        | 13W                      |               |                  |

## **PHOTOMETRIC DATA :**

LAMP reserves the right to change the technical specifications of their products. These changes will allow the continual improvement of the products and will also ensure the conformity to current legal changes. Updated information is always available in our website www.lamp.es