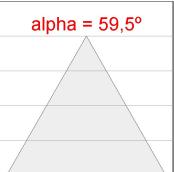

### **PHOTOMETRIC DATA:**

K11ST1523RW940NBB  $\eta = 100\%$ Imax = 1293 cd/klm UTE:

CIE: 99 100 100 100 100