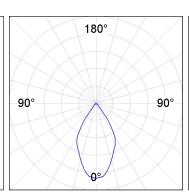

### **PHOTOMETRIC DATA:**

K11ST1523RW940NBB  $\eta = 100\%$ Imax = 1293 cd/klm UTE:

CIE: 99 100 100 100 100