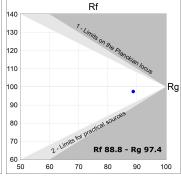

## **KOMBIC 100 SUT**

K11ST1523RW940NBB

| _ | KOMBIC | 100 SHT | 1500 IP23 | 9NW RF WFI | R/R |
|---|--------|---------|-----------|------------|-----|

KOMBIC 100 SUT 1500 IP23 9NW RF WFL B/B Description: Finish: Matte black RAL 9011 Weight: 502 g Installation: Suspended **TECHNICAL SPECIFICATIONS:** Light output: 1.299 lm °K: 4000 Plum: 14,1W CRI: 90 Efficacy: 92,3 lm/w R9: 65 UGR: <19 3 MacAdam: Type: СОВ Power Supply: 220-240V 50/60Hz LED Lifetime: 50.000 L80 B10 (Ta=25°C) Gear: Electronic Power: 13W Light output tolerance +/- 10%