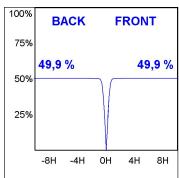

## **KOMBIC 100 SUT**

K11ST1523RW940NBB

| _ | KOMBIC | 100 SHT | 1500 IP23 | 9NW RF WFI | R/R |
|---|--------|---------|-----------|------------|-----|

KOMBIC 100 SUT 1500 IP23 9NW RF WFL B/B Description: Finish: Matte black RAL 9011 Weight: 502 g Installation: Suspended **TECHNICAL SPECIFICATIONS:** Light output: 1.299 lm °K: 4000 Plum: 14,1W CRI: 90 Efficacy: 92,3 lm/w R9: 65 UGR: <19 3 MacAdam: Type: СОВ Power Supply: 220-240V 50/60Hz LED Lifetime: 50.000 L80 B10 (Ta=25°C) Gear: Electronic Power: 13W Light output tolerance +/- 10%