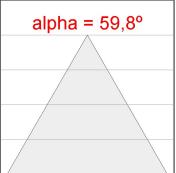

## **PHOTOMETRIC DATA:**

K11ST1523RW930NWW

 $\eta = 100\%$ 

lmax = 1215 cd/klm

UTE: 1,00A

CIE: 94 97 99 100 100

Data according to regulations 2019/2020/EU and 2019/2015/EU