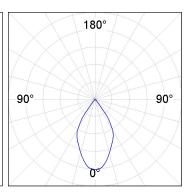

## **PHOTOMETRIC DATA:**

K11ST1523RW930NWW

 $\eta = 100\%$ 

lmax = 1215 cd/klm

UTE: 1,00A

CIE: 94 97 99 100 100

Data according to regulations 2019/2020/EU and 2019/2015/EU