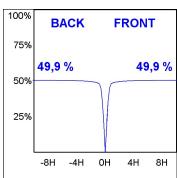

## **PHOTOMETRIC DATA:**

K11ST1523RW930NWW

 $\eta = 100\%$ 

lmax = 1215 cd/klm

UTE: 1,00A

CIE: 94 97 99 100 100

Data according to regulations 2019/2020/EU and 2019/2015/EU