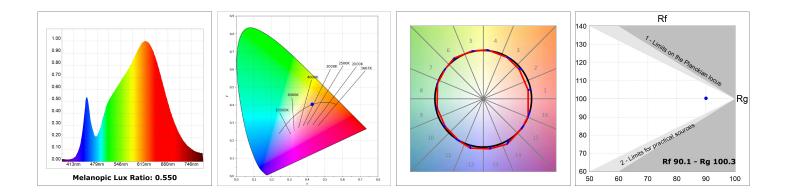

### **TECHNICAL SPECIFICATIONS:**

| Light output: | 1.318 lm                 | ⁰К:           | 3000             |
|---------------|--------------------------|---------------|------------------|
| Plum:         | 14,1W                    | CRI :         | 90               |
| Efficacy:     | 93,5 lm/w                | R9 :          | 53               |
| Туре:         | СОВ                      | MacAdam:      | 3                |
| LED Lifetime: | 50.000 L80 B10 (Ta=25ºC) | Power Supply: | 220-240V 50/60Hz |
| Power:        | 13W                      | Gear:         | Electronic       |