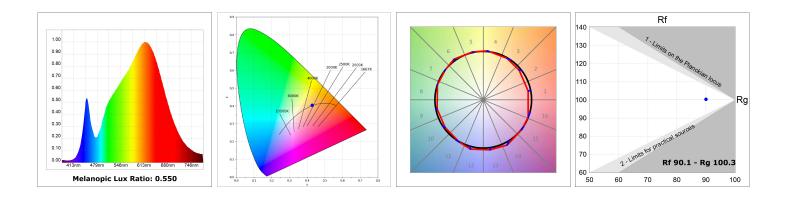

## **TECHNICAL SPECIFICATIONS:**

| Light output: | 1.218 lm                 | °K :          | 3000             |
|---------------|--------------------------|---------------|------------------|
| Plum:         | 14,1W                    | CRI :         | 90               |
| Efficacy:     | 86,3 lm/w                | R9 :          | 53               |
| UGR:          | <19                      | MacAdam:      | 3                |
| Туре:         | СОВ                      | Power Supply: | 220-240V 50/60Hz |
| LED Lifetime: | 50.000 L80 B10 (Ta=25⁰C) | Gear:         | Electronic       |
| Power:        | 13W                      |               |                  |