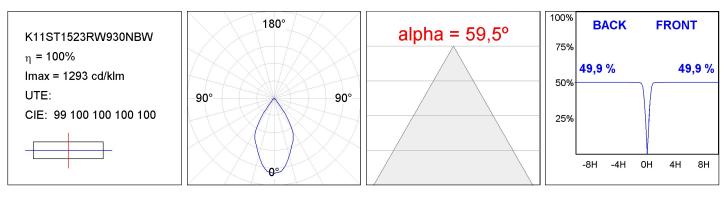

## **TECHNICAL SPECIFICATIONS:**

| Light output: | 1.218 lm                 | °K :          | 3000             |
|---------------|--------------------------|---------------|------------------|
| Plum:         | 14,1W                    | CRI :         | 90               |
| Efficacy:     | 86,3 lm/w                | R9 :          | 53               |
| UGR:          | <19                      | MacAdam:      | 3                |
| Туре:         | СОВ                      | Power Supply: | 220-240V 50/60Hz |
| LED Lifetime: | 50.000 L80 B10 (Ta=25⁰C) | Gear:         | Electronic       |
| Power:        | 13W                      |               |                  |

## **PHOTOMETRIC DATA :**

LAMP reserves the right to change the technical specifications of their products. These changes will allow the continual improvement of the products and will also ensure the conformity to current legal changes. Updated information is always available in our website www.lamp.es