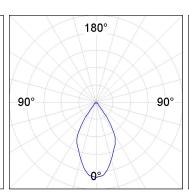

#### **PHOTOMETRIC DATA:**

K11ST1523RW930NBB  $\eta = 100\%$ Imax = 1293 cd/klm UTE:

CIE: 99 100 100 100 100