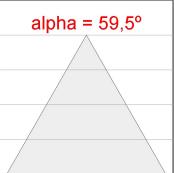

#### **PHOTOMETRIC DATA:**

K11ST1523RW930NBB  $\eta = 100\%$ Imax = 1293 cd/klm UTE:

CIE: 99 100 100 100 100