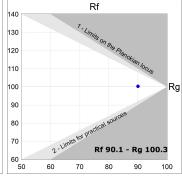

### **KOMBIC 100 SUT**

K11ST1523RW930NBB

KOMBIC 100 SUT 1500 IP23 9WW RF WFL B/B Description: Finish: Matte black RAL 9011 Weight: 502 g Installation: Suspended **TECHNICAL SPECIFICATIONS:** Light output: 1.218 lm °K: 3000 Plum: 14,1W CRI: 90 Efficacy: 86,3 lm/w R9: 53 UGR: <19 MacAdam: 3 Type: СОВ Power Supply: 220-240V 50/60Hz LED Lifetime: 50.000 L80 B10 (Ta=25°C) Gear: Electronic Power: 13W Light output tolerance +/- 10%