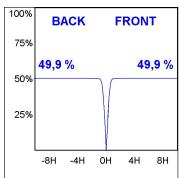

#### **PHOTOMETRIC DATA:**

K11ST1523RW930NBB  $\eta = 100\%$ Imax = 1293 cd/klm UTE:

CIE: 99 100 100 100 100