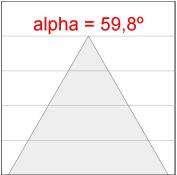

## **PHOTOMETRIC DATA:**

K11ST1523RW930DWB

 $\eta = 100\%$ 

Imax = 1215 cd/klm

UTE: 1,00A

CIE: 94 97 99 100 100