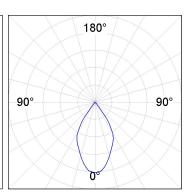

## **PHOTOMETRIC DATA:**

K11ST1523RW930DWB

 $\eta = 100\%$ 

Imax = 1215 cd/klm

UTE: 1,00A

CIE: 94 97 99 100 100