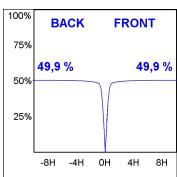

## **PHOTOMETRIC DATA:**

K11ST1523RW930DMB

 $\eta$  = 100%

lmax = 1215 cd/klm

UTE: 1,00A

CIE: 94 97 99 100 100