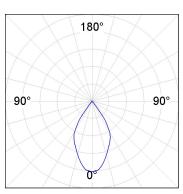

## **PHOTOMETRIC DATA:**

K11ST1523RW930DMB

 $\eta$  = 100%

lmax = 1215 cd/klm

UTE: 1,00A

CIE: 94 97 99 100 100