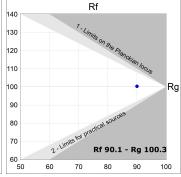

## **KOMBIC 100 SUT**

K11ST1523RW930DMB

| KOM 100 SUT 1500 IP23 9WW RF WFL DA MA/B |                          |               |                 |
|------------------------------------------|--------------------------|---------------|-----------------|
| Description:                             |                          |               |                 |
|                                          |                          |               |                 |
|                                          |                          |               |                 |
|                                          |                          |               |                 |
|                                          |                          |               |                 |
|                                          |                          |               |                 |
|                                          |                          |               |                 |
|                                          |                          |               |                 |
| Weight: 712 g                            |                          |               |                 |
|                                          |                          |               |                 |
| Installation: Recessed                   |                          |               |                 |
|                                          |                          |               |                 |
|                                          |                          |               |                 |
|                                          |                          |               |                 |
| TECHNICAL SPE                            | CIFICATIONS:             |               |                 |
| Light output:                            | 1.318 lm                 | °K:           | 3000            |
| Plum:                                    | 13,9W                    | CRI:          | 90              |
| Efficacy:                                | 94,8 lm/w                | R9:           | 53              |
| Туре:                                    | СОВ                      | MacAdam:      | 3               |
| LED Lifetime:                            | 50.000 L80 B10 (Ta=25°C) | Power Supply: |                 |
| Power:                                   | 13W                      | Gear:         | Adjustable DALI |
|                                          |                          |               |                 |
|                                          |                          |               |                 |
| Light output tolerance +/- 10%           |                          |               |                 |
|                                          |                          |               |                 |
|                                          |                          |               |                 |
|                                          |                          |               |                 |
| EPD                                      |                          |               |                 |
|                                          |                          |               |                 |
|                                          |                          |               |                 |
|                                          |                          |               |                 |
| CUSTOM MADE OPTIONS:                     |                          |               |                 |
| RAW                                      |                          |               |                 |