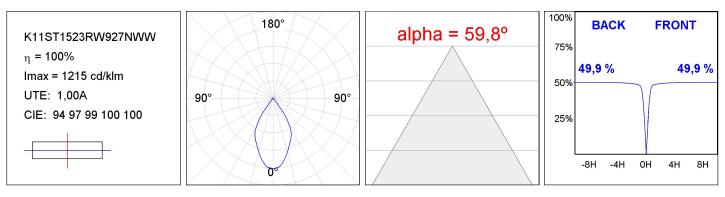

### **TECHNICAL SPECIFICATIONS:**

| Light output: | 1.264 lm                 | ⁰K :          | 2700             |
|---------------|--------------------------|---------------|------------------|
| Plum:         | 14,1W                    | CRI :         | 90               |
| Efficacy:     | 89,6 lm/w                | R9 :          | 58               |
| Туре:         | СОВ                      | MacAdam:      | 3                |
| LED Lifetime: | 50.000 L80 B10 (Ta=25°C) | Power Supply: | 220-240V 50/60Hz |
| Power:        | 13W                      | Gear:         | Electronic       |

#### **PHOTOMETRIC DATA :**

LAMP reserves the right to change the technical specifications of their products. These changes will allow the continual improvement of the products and will also ensure the conformity to current legal changes. Updated information is always available in our website www.lamp.es