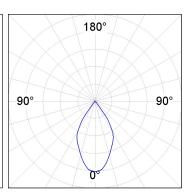

## **PHOTOMETRIC DATA:**

K11ST1523RW927NMW  $\eta = 100\%$ 

Imax = 1215 cd/klm

UTE: 1,00A

CIE: 94 97 99 100 100