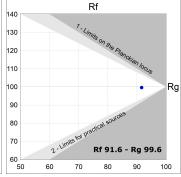

## **KOMBIC 100 SUT**

K11ST1523RW927NMW

KOMBIC 100 SUT 1500 IP23 9VWW RF WFL M/W Description: Finish: metalized polycarbonate mate Weight: 502 g Installation: Suspended **TECHNICAL SPECIFICATIONS:** Light output: 1.264 lm °K: 2700 Plum: 14,1W CRI: 90 Efficacy: 89,6 lm/w R9: 58 Type: СОВ MacAdam: 3 LED Lifetime: 50.000 L80 B10 (Ta=25°C) Power Supply: 220-240V 50/60Hz Power: 13W Gear: Electronic