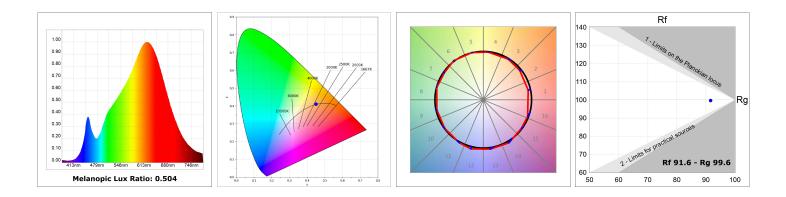

### **TECHNICAL SPECIFICATIONS:**

| Light output: | 1.264 lm                 | ⁰K :          | 2700             |
|---------------|--------------------------|---------------|------------------|
| Plum:         | 14,1W                    | CRI :         | 90               |
| Efficacy:     | 89,6 lm/w                | R9 :          | 58               |
| Туре:         | СОВ                      | MacAdam:      | 3                |
| LED Lifetime: | 50.000 L80 B10 (Ta=25°C) | Power Supply: | 220-240V 50/60Hz |
| Power:        | 13W                      | Gear:         | Electronic       |

#### **PHOTOMETRIC DATA :**

LAMP reserves the right to change the technical specifications of their products. These changes will allow the continual improvement of the products and will also ensure the conformity to current legal changes. Updated information is always available in our website www.lamp.es