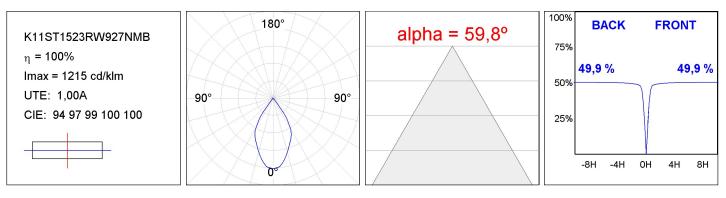

### **TECHNICAL SPECIFICATIONS:**

| Light output: | 1.264 lm                 | ⁰K :          | 2700             |
|---------------|--------------------------|---------------|------------------|
| Plum:         | 14,1W                    | CRI :         | 90               |
| Efficacy:     | 89,6 lm/w                | R9 :          | 58               |
| Туре:         | СОВ                      | MacAdam:      | 3                |
| LED Lifetime: | 50.000 L80 B10 (Ta=25°C) | Power Supply: | 220-240V 50/60Hz |
| Power:        | 13W                      | Gear:         | Electronic       |

#### **PHOTOMETRIC DATA :**

LAMP reserves the right to change the technical specifications of their products. These changes will allow the continual improvement of the products and will also ensure the conformity to current legal changes. Updated information is always available in our website www.lamp.es