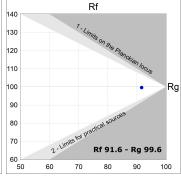

## **KOMBIC 100 SUT**

K11ST1523RW927DWW

| KOM 100 SUT 1500 IP23 9VWW RF WFL DA WH/ |                          |          |                  |
|------------------------------------------|--------------------------|----------|------------------|
| Description:                             |                          |          |                  |
|                                          |                          |          |                  |
|                                          |                          |          |                  |
|                                          |                          |          |                  |
|                                          |                          |          |                  |
|                                          |                          |          |                  |
|                                          |                          |          |                  |
|                                          |                          |          |                  |
| <b>Weight:</b> 712 g                     |                          |          |                  |
| weight. 712 g                            |                          |          |                  |
|                                          |                          |          |                  |
| Installation: Re                         | cessed                   |          |                  |
|                                          |                          |          |                  |
|                                          |                          |          |                  |
| FECHNICAL SPECIFICATIONS:                |                          |          |                  |
|                                          |                          |          |                  |
| Light output:                            | 1.264 lm                 | ⁰K :     | 2700             |
| Plum:                                    | 13,9W                    | CRI:     | 90               |
| Efficacy:<br>Type:                       | 90,9 lm/w                | R9:      | 58               |
|                                          | COB                      | MacAdam: | 3                |
| LED Lifetime:                            | 50.000 L80 B10 (Ta=25°C) |          | 220-240V 50/60Hz |
| Power:                                   | 13W                      | Gear:    | Adjustable DALI  |
|                                          |                          |          |                  |
| Light output tolera                      | mag . / 400/             |          |                  |
| Light output tolera                      | nce 4/- 10%              |          |                  |
|                                          |                          |          |                  |
|                                          |                          |          |                  |
|                                          |                          |          |                  |
| EPD                                      |                          |          |                  |
|                                          |                          |          |                  |
|                                          |                          |          |                  |
|                                          |                          |          |                  |
| CUSTOM MADE OPTIONS:                     |                          |          |                  |
|                                          |                          |          |                  |
| RAW                                      |                          |          |                  |