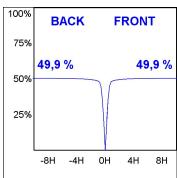

## **PHOTOMETRIC DATA:**

K11ST1523RW927DWW

 $\eta = 100\%$ 

Imax = 1215 cd/klm

UTE: 1,00A

CIE: 94 97 99 100 100