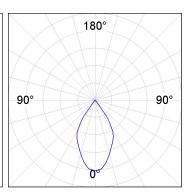

## **PHOTOMETRIC DATA:**

K11ST1523RW927DWW

 $\eta = 100\%$ 

Imax = 1215 cd/klm

UTE: 1,00A

CIE: 94 97 99 100 100