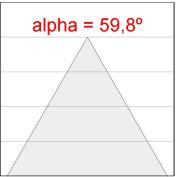

## **PHOTOMETRIC DATA:**

K11ST1523RW927DWW

 $\eta = 100\%$ 

Imax = 1215 cd/klm

UTE: 1,00A

CIE: 94 97 99 100 100