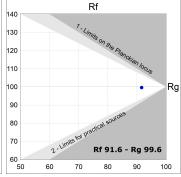

## **KOMBIC 100 SUT**

K11ST1523RW927DWB

**KOM 100 SUT 1500 IP23 9VWW RF WFL DA WH/** Description: Weight: 712 g Installation: Recessed **TECHNICAL SPECIFICATIONS:** Light output: 1.264 lm °K: 2700 Plum: 13,9W CRI: 90 Efficacy: 90,9 lm/w R9: 58 Type: СОВ MacAdam: 3 LED Lifetime: 50.000 L80 B10 (Ta=25°C) Power Supply: 220-240V 50/60Hz Power: 13W Gear: Adjustable DALI Light output tolerance +/- 10% **EPD CUSTOM MADE OPTIONS:** RAW