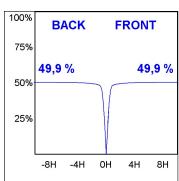

## **PHOTOMETRIC DATA:**

K11ST1523RW927DWB

 $\eta = 100\%$ 

Imax = 1215 cd/klm

UTE: 1,00A

CIE: 94 97 99 100 100

KOM 100 SUT 1500 IP23 9VWW RF WFL DA WH/