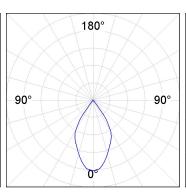

## **PHOTOMETRIC DATA:**

K11ST1523RW927DWB

 $\eta = 100\%$ 

Imax = 1215 cd/klm

UTE: 1,00A

CIE: 94 97 99 100 100

KOM 100 SUT 1500 IP23 9VWW RF WFL DA WH/