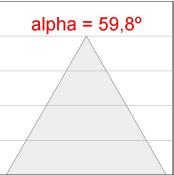

## **PHOTOMETRIC DATA:**

K11ST1523RW927DWB

 $\eta = 100\%$ 

Imax = 1215 cd/klm

UTE: 1,00A

CIE: 94 97 99 100 100

KOM 100 SUT 1500 IP23 9VWW RF WFL DA WH/