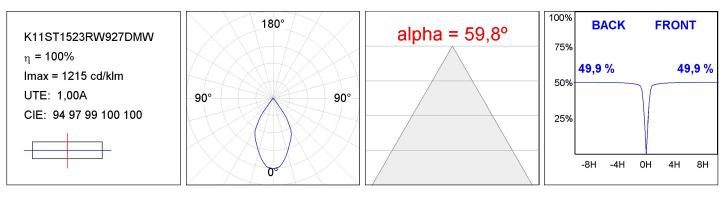

## **TECHNICAL SPECIFICATIONS:**

| Light output: | 1.264 lm                 | ⁰K :          | 2700             |
|---------------|--------------------------|---------------|------------------|
| Plum:         | 13,9W                    | CRI :         | 90               |
| Efficacy:     | 90,9 lm/w                | R9 :          | 58               |
| Туре:         | СОВ                      | MacAdam:      | 3                |
| LED Lifetime: | 50.000 L80 B10 (Ta=25ºC) | Power Supply: | 220-240V 50/60Hz |
| Power:        | 13W                      | Gear:         | Adjustable DALI  |

## **PHOTOMETRIC DATA :**

LAMP reserves the right to change the technical specifications of their products. These changes will allow the continual improvement of the products and will also ensure the conformity to current legal changes. Updated information is always available in our website www.lamp.es