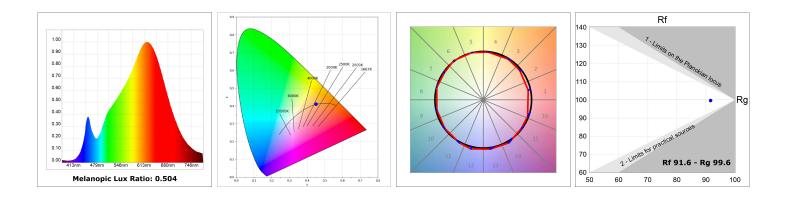

## **TECHNICAL SPECIFICATIONS:**

| Light output: | 1.264 lm                 | ⁰K :          | 2700             |
|---------------|--------------------------|---------------|------------------|
| Plum:         | 13,9W                    | CRI :         | 90               |
| Efficacy:     | 90,9 lm/w                | R9 :          | 58               |
| Туре:         | СОВ                      | MacAdam:      | 3                |
| LED Lifetime: | 50.000 L80 B10 (Ta=25ºC) | Power Supply: | 220-240V 50/60Hz |
| Power:        | 13W                      | Gear:         | Adjustable DALI  |

## **PHOTOMETRIC DATA :**

LAMP reserves the right to change the technical specifications of their products. These changes will allow the continual improvement of the products and will also ensure the conformity to current legal changes. Updated information is always available in our website www.lamp.es