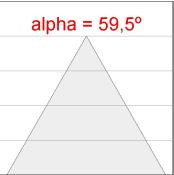

#### **PHOTOMETRIC DATA:**

 $\label{eq:K11ST1523RW927DBW} $\eta = 100\%$$ $|\text{Imax} = 1293 \text{ cd/klm}$$ $|\text{UTE}:$ 

CIE: 99 100 100 100 100