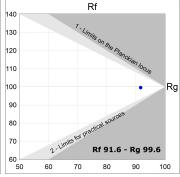

# **TECHNICAL SPECIFICATIONS:**

Light output: 1.168 lm °K: 2700 Plum: 13,9W CRI: 90 Efficacy: 84 lm/w R9: 58 UGR: <19 MacAdam: 3

 Type:
 COB
 Power Supply:
 220-240V 50/60Hz

 LED Lifetime:
 50.000 L80 B10 (Ta=25°C)
 Gear:
 Adjustable DALI