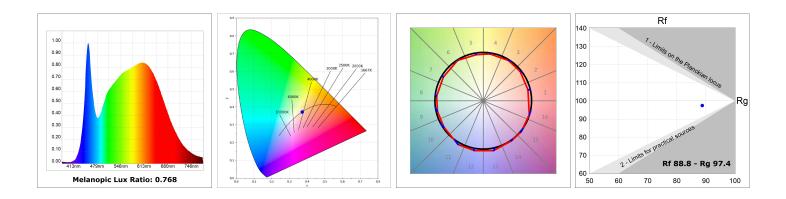

## **TECHNICAL SPECIFICATIONS:**

| Light output: | 1.474 lm                 | ⁰K :          | 4000             |
|---------------|--------------------------|---------------|------------------|
| Plum:         | 14,1W                    | CRI :         | 90               |
| Efficacy:     | 104,5 lm/w               | R9 :          | 65               |
| UGR:          | <19                      | MacAdam:      | 3                |
| Туре:         | СОВ                      | Power Supply: | 220-240V 50/60Hz |
| LED Lifetime: | 50.000 L80 B10 (Ta=25°C) | Gear:         | Electronic       |
| Power:        | 13W                      |               |                  |