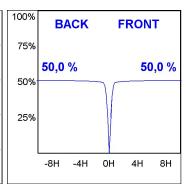

#### **PHOTOMETRIC DATA:**

K11ST1523RF940NMW  $\eta = 100\%$ Imax = 2200 cd/klm UTE:

CIE: 98 99 100 100 100