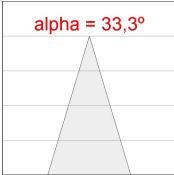

#### **PHOTOMETRIC DATA:**

K11ST1523RF940NMW  $\eta = 100\%$ Imax = 2200 cd/klm UTE:

CIE: 98 99 100 100 100