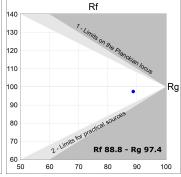

# **TECHNICAL SPECIFICATIONS:**

 Light output:
 1.474 lm
 °K:
 4000

 Plum:
 14,1W
 CRI:
 90

 Efficacy:
 100,4 lm/w
 R9:
 65

 UGR:
 <19</td>
 MacAdam:
 3

 UGR:
 <19</th>
 MacAdam:
 3

 Type:
 COB
 Power Supply:
 220-240V 50/60Hz