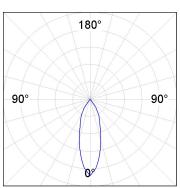

#### **PHOTOMETRIC DATA:**

K11ST1523RF940NMW  $\eta = 100\%$ Imax = 2200 cd/klm UTE:

CIE: 98 99 100 100 100