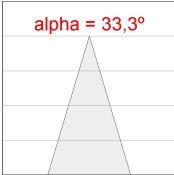

## **PHOTOMETRIC DATA:**

K11ST1523RF940NMB  $\eta = 100\%$ Imax = 2200 cd/klm UTE:

CIE: 98 99 100 100 100