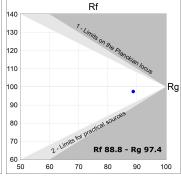

# **TECHNICAL SPECIFICATIONS:**

 Light output:
 1.474 lm
 °K :
 4000

 Plum:
 14,1W
 CRI :
 90

 Efficacy:
 100,4 lm/w
 R9 :
 65

 UGR:
 <19</td>
 MacAdam:
 3

 UGR:
 <19</th>
 MacAdam:
 3

 Type:
 COB
 Power Supply:
 220-240V 50/60Hz