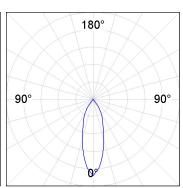

## **PHOTOMETRIC DATA:**

K11ST1523RF940NMB  $\eta = 100\%$ Imax = 2200 cd/klm UTE:

CIE: 98 99 100 100 100