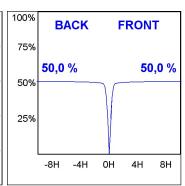

## **PHOTOMETRIC DATA:**

K11ST1523RF940NMB  $\eta = 100\%$ Imax = 2200 cd/klm UTE:

CIE: 98 99 100 100 100