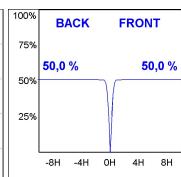

## **PHOTOMETRIC DATA:**

K11ST1523RF940NBB  $\eta = 100\%$ Imax = 2279 cd/klm UTE:

CIE: 100 100 100 100 100