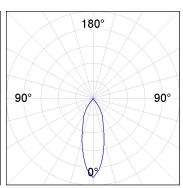

## **PHOTOMETRIC DATA:**

K11ST1523RF940NBB  $\eta = 100\%$ Imax = 2279 cd/klm UTE:

CIE: 100 100 100 100 100