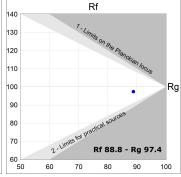

# **TECHNICAL SPECIFICATIONS:**

Light output: 1.416 lm °K: 4000 Plum: 14,1W CRI: 90 Efficacy: 106 lm/w R9: 65 UGR: <19 3 MacAdam:

Type: COB Power Supply: 220-240V 50/60Hz

LED Lifetime: 50.000 L80 B10 (Ta=25°C) Gear: Electronic