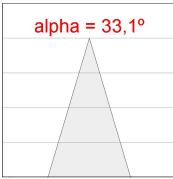

## **PHOTOMETRIC DATA:**

K11ST1523RF940NBB  $\eta = 100\%$ Imax = 2279 cd/klm UTE:

CIE: 100 100 100 100 100