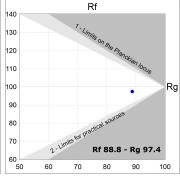

# **KOMBIC 100 SUT**

K11ST1523RF940DMB

**KOM 100 SUT 1500 IP23 9NW RF FL DA MA/BK** Description: Weight: 712 g Installation: Recessed **TECHNICAL SPECIFICATIONS:** Light output: 1.474 lm °K: 4000 Plum: 13,9W CRI: 90 Efficacy: 101,8 lm/w R9: 65 UGR: <19 3 MacAdam: Type: СОВ 220-240V 50/60Hz Power Supply: LED Lifetime: 50.000 L80 B10 (Ta=25°C) Gear: Adjustable DALI Power: 13W Light output tolerance +/- 10% **EPD** 