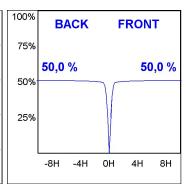

#### **PHOTOMETRIC DATA:**

K11ST1523RF940DMB  $\eta = 100\%$ Imax = 2200 cd/klm UTE:

CIE: 98 99 100 100 100