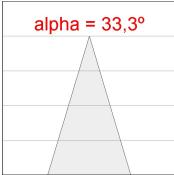

#### **PHOTOMETRIC DATA:**

K11ST1523RF940DMB  $\eta = 100\%$ Imax = 2200 cd/klm UTE:

CIE: 98 99 100 100 100