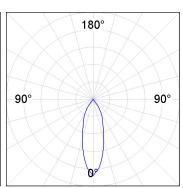

#### **PHOTOMETRIC DATA:**

K11ST1523RF940DMB  $\eta = 100\%$ Imax = 2200 cd/klm UTE:

CIE: 98 99 100 100 100