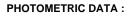

## **TECHNICAL SPECIFICATIONS:**

| Light output: | 1.416 lm                 | ⁰K :          | 4000             |
|---------------|--------------------------|---------------|------------------|
| Plum:         | 13,9W                    | CRI :         | 90               |
| Efficacy:     | 98 lm/w                  | R9 :          | 65               |
| UGR:          | <19                      | MacAdam:      | 3                |
| Туре:         | СОВ                      | Power Supply: | 220-240V 50/60Hz |
| LED Lifetime: | 50.000 L80 B10 (Ta=25⁰C) | Gear:         | Adjustable DALI  |
| Power:        | 13W                      |               |                  |