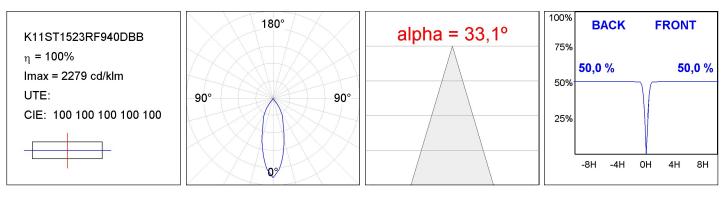

## **TECHNICAL SPECIFICATIONS:**

| Light output: | 1.416 lm                 | ⁰K :          | 4000             |
|---------------|--------------------------|---------------|------------------|
| Plum:         | 13,9W                    | CRI :         | 90               |
| Efficacy:     | 98 lm/w                  | R9 :          | 65               |
| UGR:          | <19                      | MacAdam:      | 3                |
| Туре:         | СОВ                      | Power Supply: | 220-240V 50/60Hz |
| LED Lifetime: | 50.000 L80 B10 (Ta=25⁰C) | Gear:         | Adjustable DALI  |
| Power:        | 13W                      |               |                  |