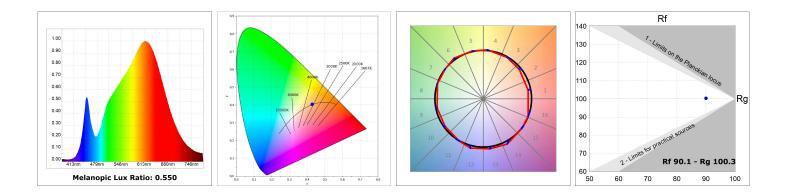

### **TECHNICAL SPECIFICATIONS:**

| Light output: | 1.382 lm                 | ⁰К:           | 3000             |
|---------------|--------------------------|---------------|------------------|
| Plum:         | 14,1W                    | CRI :         | 90               |
| Efficacy:     | 98 lm/w                  | R9 :          | 53               |
| UGR:          | <19                      | MacAdam:      | 3                |
| Туре:         | СОВ                      | Power Supply: | 220-240V 50/60Hz |
| LED Lifetime: | 50.000 L80 B10 (Ta=25°C) | Gear:         | Electronic       |
| Power:        | 13W                      |               |                  |