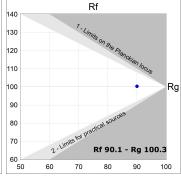

#### **PHOTOMETRIC DATA:**

K11ST1523RF930NMW  $\eta = 100\%$ Imax = 2200 cd/klm UTE:

CIE: 98 99 100 100 100