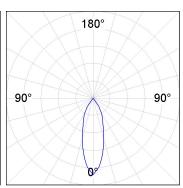

#### **PHOTOMETRIC DATA:**

K11ST1523RF930NMW  $\eta = 100\%$ Imax = 2200 cd/klm UTE:

CIE: 98 99 100 100 100