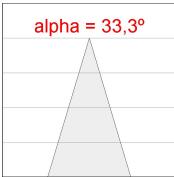

#### **PHOTOMETRIC DATA:**

K11ST1523RF930NMW  $\eta = 100\%$ Imax = 2200 cd/klm UTE:

CIE: 98 99 100 100 100