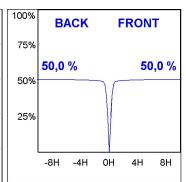

#### **PHOTOMETRIC DATA:**

K11ST1523RF930NMW  $\eta = 100\%$ Imax = 2200 cd/klm UTE:

CIE: 98 99 100 100 100