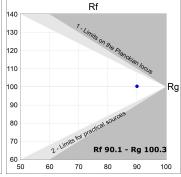

# **TECHNICAL SPECIFICATIONS:**

Light output: 1.328 lm °K: 3000 Plum: 14,1W CRI: 90 Efficacy: 99,4 lm/w R9: 53 UGR: <19 MacAdam: 3

**Type:** COB **Power Supply:** 220-240V 50/60Hz

LED Lifetime: 50.000 L80 B10 (Ta=25°C) Gear: Electronic