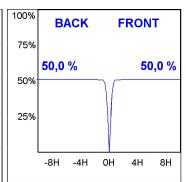

### **PHOTOMETRIC DATA:**

K11ST1523RF930NBW  $\eta = 100\%$ Imax = 2279 cd/klm UTE:

CIE: 100 100 100 100 100