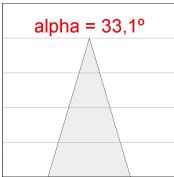

### **PHOTOMETRIC DATA:**

K11ST1523RF930NBW  $\eta = 100\%$ Imax = 2279 cd/klm UTE:

CIE: 100 100 100 100 100