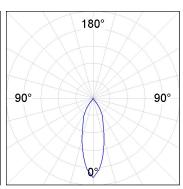

### **PHOTOMETRIC DATA:**

K11ST1523RF930NBW  $\eta = 100\%$ Imax = 2279 cd/klm UTE:

CIE: 100 100 100 100 100