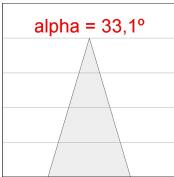

## **PHOTOMETRIC DATA:**

K11ST1523RF930NBB  $\eta = 100\%$   $lmax = 2279 \ cd/klm$  UTE:

CIE: 100 100 100 100 100

Data according to regulations 2019/2020/EU and 2019/2015/EU