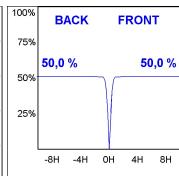

## **PHOTOMETRIC DATA:**

K11ST1523RF930NBB  $\eta = 100\%$   $lmax = 2279 \ cd/klm$  UTE:

CIE: 100 100 100 100 100

Data according to regulations 2019/2020/EU and 2019/2015/EU