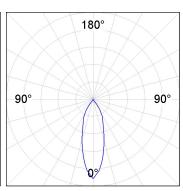

## **PHOTOMETRIC DATA:**

K11ST1523RF930NBB  $\eta = 100\%$   $lmax = 2279 \ cd/klm$  UTE:

CIE: 100 100 100 100 100

Data according to regulations 2019/2020/EU and 2019/2015/EU