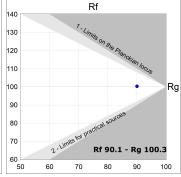

## **PHOTOMETRIC DATA:**

K11ST1523RF930NBB  $\eta = 100\%$   $lmax = 2279 \ cd/klm$  UTE:

CIE: 100 100 100 100 100

Data according to regulations 2019/2020/EU and 2019/2015/EU