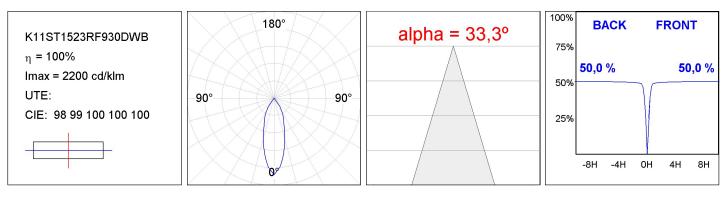

### **TECHNICAL SPECIFICATIONS:**

| Light output: | 1.382 lm                 | ⁰К :          | 3000             |
|---------------|--------------------------|---------------|------------------|
| Plum:         | 13,9W                    | CRI :         | 90               |
| Efficacy:     | 99,4 lm/w                | R9 :          | 53               |
| UGR:          | <19                      | MacAdam:      | 3                |
| Туре:         | СОВ                      | Power Supply: | 220-240V 50/60Hz |
| LED Lifetime: | 50.000 L80 B10 (Ta=25⁰C) | Gear:         | Adjustable DALI  |
| Power:        | 13W                      |               |                  |

## **PHOTOMETRIC DATA :**

LAMP reserves the right to change the technical specifications of their products. These changes will allow the continual improvement of the products and will also ensure the conformity to current legal changes. Updated information is always available in our website www.lamp.es