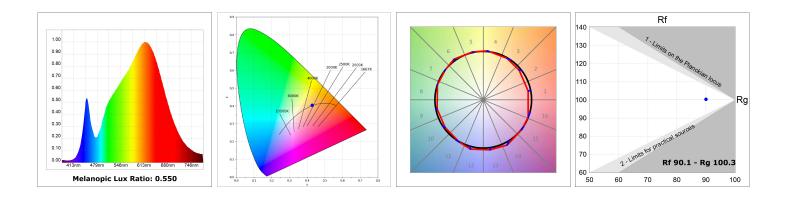

### **TECHNICAL SPECIFICATIONS:**

| Light output: | 1.382 lm                 | ⁰К :          | 3000             |
|---------------|--------------------------|---------------|------------------|
| Plum:         | 13,9W                    | CRI :         | 90               |
| Efficacy:     | 99,4 lm/w                | R9 :          | 53               |
| UGR:          | <19                      | MacAdam:      | 3                |
| Туре:         | СОВ                      | Power Supply: | 220-240V 50/60Hz |
| LED Lifetime: | 50.000 L80 B10 (Ta=25⁰C) | Gear:         | Adjustable DALI  |
| Power:        | 13W                      |               |                  |

## **PHOTOMETRIC DATA :**

LAMP reserves the right to change the technical specifications of their products. These changes will allow the continual improvement of the products and will also ensure the conformity to current legal changes. Updated information is always available in our website www.lamp.es