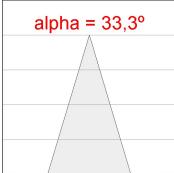

## **PHOTOMETRIC DATA:**

K11ST1523RF930DMW  $\eta = 100\%$ Imax = 2200 cd/klm UTE:

CIE: 98 99 100 100 100