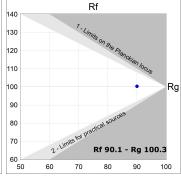

## **KOMBIC 100 SUT**

K11ST1523RF930DMW

- KOM 100 SUT 1500 IP23 9WW RF FL DA MA/WH

| Description:                   |                          |               |                  |  |
|--------------------------------|--------------------------|---------------|------------------|--|
|                                |                          |               |                  |  |
|                                |                          |               |                  |  |
|                                |                          |               |                  |  |
|                                |                          |               |                  |  |
|                                |                          |               |                  |  |
|                                |                          |               |                  |  |
|                                |                          |               |                  |  |
| Weight: 712 g                  |                          |               |                  |  |
|                                |                          |               |                  |  |
| Installation: Recessed         |                          |               |                  |  |
|                                |                          |               |                  |  |
|                                |                          |               |                  |  |
| TECHNICAL SPECIFICATIONS:      |                          |               |                  |  |
| Light output:                  | 1.382 lm                 | °K :          | 3000             |  |
| Plum:                          | 13,9W                    | CRI:          | 90               |  |
| Efficacy:                      | 95,5 lm/w                | R9:           | 53               |  |
| UGR:                           | <19                      | MacAdam:      | 3                |  |
| Type:                          | COB                      | Power Supply: | 220-240V 50/60Hz |  |
| LED Lifetime:                  | 50.000 L80 B10 (Ta=25°C) | Gear:         | Adjustable DALI  |  |
| Power:                         | 13W                      |               |                  |  |
| Light output tolerance +/- 10% |                          |               |                  |  |
|                                |                          |               |                  |  |
|                                |                          |               |                  |  |
|                                |                          |               |                  |  |
| EPD                            |                          |               |                  |  |
|                                |                          |               |                  |  |
|                                |                          |               |                  |  |
|                                |                          |               |                  |  |
| CUSTOM MADE OPTIONS:           |                          |               |                  |  |
|                                |                          |               |                  |  |
| RAW                            |                          |               |                  |  |