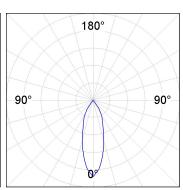

## **PHOTOMETRIC DATA:**

K11ST1523RF930DMW  $\eta = 100\%$ Imax = 2200 cd/klm UTE:

CIE: 98 99 100 100 100