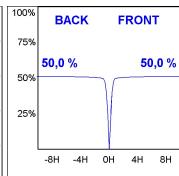

## **PHOTOMETRIC DATA:**

K11ST1523RF930DMW  $\eta = 100\%$ Imax = 2200 cd/klm UTE:

CIE: 98 99 100 100 100