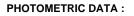

## **TECHNICAL SPECIFICATIONS:**

| Light output: | 1.382 lm                 | °К :          | 3000             |
|---------------|--------------------------|---------------|------------------|
| Plum:         | 13,9W                    | CRI :         | 90               |
| Efficacy:     | 95,5 lm/w                | R9 :          | 53               |
| UGR:          | <19                      | MacAdam:      | 3                |
| Туре:         | СОВ                      | Power Supply: | 220-240V 50/60Hz |
| LED Lifetime: | 50.000 L80 B10 (Ta=25°C) | Gear:         | Adjustable DALI  |
| Power:        | 13W                      |               |                  |