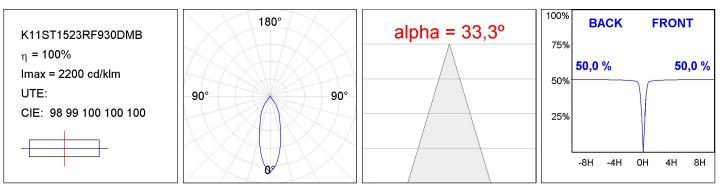

## **TECHNICAL SPECIFICATIONS:**

| Light output: | 1.382 lm                 | °К :          | 3000             |
|---------------|--------------------------|---------------|------------------|
| Plum:         | 13,9W                    | CRI :         | 90               |
| Efficacy:     | 95,5 lm/w                | R9 :          | 53               |
| UGR:          | <19                      | MacAdam:      | 3                |
| Туре:         | СОВ                      | Power Supply: | 220-240V 50/60Hz |
| LED Lifetime: | 50.000 L80 B10 (Ta=25°C) | Gear:         | Adjustable DALI  |
| Power:        | 13W                      |               |                  |