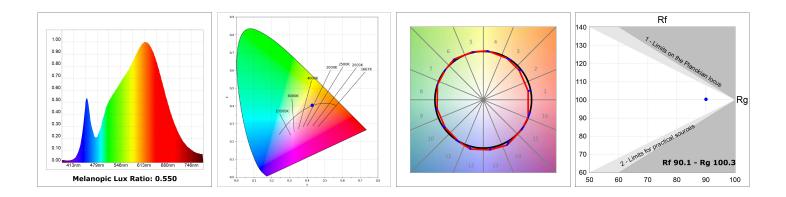

### **TECHNICAL SPECIFICATIONS:**

| Light output: | 1.328 lm                 | ٥K :          | 3000             |
|---------------|--------------------------|---------------|------------------|
| Plum:         | 13,9W                    | CRI :         | 90               |
| Efficacy:     | 93,9 lm/w                | R9 :          | 53               |
| UGR:          | <19                      | MacAdam:      | 3                |
| Туре:         | СОВ                      | Power Supply: | 220-240V 50/60Hz |
| LED Lifetime: | 50.000 L80 B10 (Ta=25°C) | Gear:         | Adjustable DALI  |
| Power:        | 13W                      |               |                  |