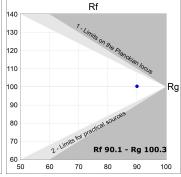

## **TECHNICAL SPECIFICATIONS:**

Light output: 1.328 lm °K: 3000 Plum: 13,9W CRI: 90 Efficacy: 93,9 lm/w R9: 53 UGR: <19 3 MacAdam:

 Type:
 COB
 Power Supply:
 220-240V 50/60Hz

 LED Lifetime:
 50.000 L80 B10 (Ta=25°C)
 Gear:
 Adjustable DALI