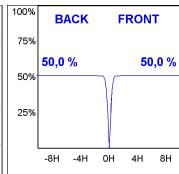

### **PHOTOMETRIC DATA:**

K11ST1523RF930DBB  $\eta = 100\%$ Imax = 2279 cd/klm UTE:

CIE: 100 100 100 100 100