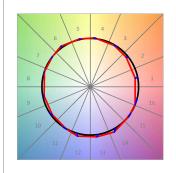

## **TECHNICAL SPECIFICATIONS:**

Light output: 1.328 lm °K: 3000 Plum: 13,9W CRI: 90 Efficacy: 93,9 lm/w R9: 53 UGR: <19 3 MacAdam:

 Type:
 COB
 Power Supply:
 220-240V 50/60Hz

 LED Lifetime:
 50.000 L80 B10 (Ta=25°C)
 Gear:
 Adjustable DALI