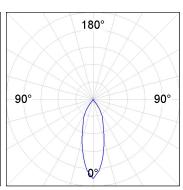

### **PHOTOMETRIC DATA:**

K11ST1523RF930DBB  $\eta = 100\%$ Imax = 2279 cd/klm UTE:

CIE: 100 100 100 100 100