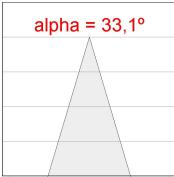

### **PHOTOMETRIC DATA:**

K11ST1523RF930DBB  $\eta = 100\%$ Imax = 2279 cd/klm UTE:

CIE: 100 100 100 100 100