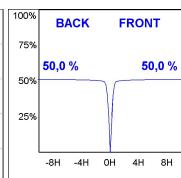

## **PHOTOMETRIC DATA:**

K11ST1523RF927NWW  $\eta = 100\%$ Imax = 2200 cd/klm UTE:

CIE: 98 99 100 100 100