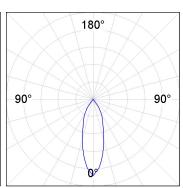

## **PHOTOMETRIC DATA:**

K11ST1523RF927NWW  $\eta = 100\%$ Imax = 2200 cd/klm UTE:

CIE: 98 99 100 100 100