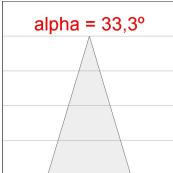

## **PHOTOMETRIC DATA:**

K11ST1523RF927NWW  $\eta = 100\%$ Imax = 2200 cd/klm UTE:

CIE: 98 99 100 100 100