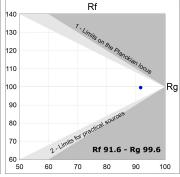

## **KOMBIC 100 SUT**

K11ST1523RF927NWW

**KOMBIC 100 SUT 1500 IP23 9VWW RF FL W/W** Description: Matte white RAL 9010 Finish: Weight: 502 g Installation: Suspended **TECHNICAL SPECIFICATIONS:** Light output: 1.325 lm °K: 2700 Plum: 14,1W CRI: 90 Efficacy: 93,9 lm/w R9: 58 UGR: <19 MacAdam: 3 Type: СОВ Power Supply: 220-240V 50/60Hz LED Lifetime: 50.000 L80 B10 (Ta=25°C) Gear: Electronic Power: 13W Light output tolerance +/- 10%