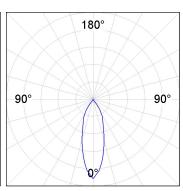

### **PHOTOMETRIC DATA:**

K11ST1523RF927NBW  $\eta = 100\%$ Imax = 2279 cd/klm UTE:

CIE: 100 100 100 100 100