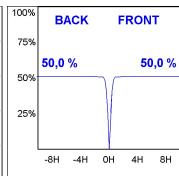

### **PHOTOMETRIC DATA:**

K11ST1523RF927NBW  $\eta = 100\%$ Imax = 2279 cd/klm UTE:

CIE: 100 100 100 100 100