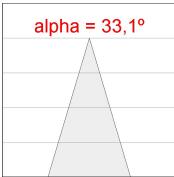

### **PHOTOMETRIC DATA:**

K11ST1523RF927NBW  $\eta = 100\%$ Imax = 2279 cd/klm UTE:

CIE: 100 100 100 100 100