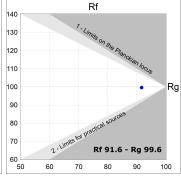

# **TECHNICAL SPECIFICATIONS:**

Light output: 1.273 lm °K: 2700 Plum: 14,1W CRI: 90 Efficacy: 95,3 lm/w R9: 58 UGR: <19 MacAdam: 3

**Type:** COB **Power Supply:** 220-240V 50/60Hz

LED Lifetime: 50.000 L80 B10 (Ta=25°C) Gear: Electronic