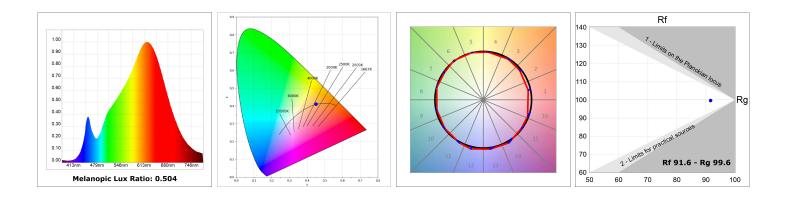

## **TECHNICAL SPECIFICATIONS:**

| Light output: | 1.273 lm                 | °K :          | 2700             |
|---------------|--------------------------|---------------|------------------|
| Plum:         | 14,1W                    | CRI :         | 90               |
| Efficacy:     | 95,3 lm/w                | R9 :          | 58               |
| UGR:          | <19                      | MacAdam:      | 3                |
| Туре:         | СОВ                      | Power Supply: | 220-240V 50/60Hz |
| LED Lifetime: | 50.000 L80 B10 (Ta=25⁰C) | Gear:         | Electronic       |
| Power:        | 13W                      |               |                  |