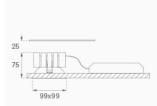

### **Description:**

Finish:

Weight: 517 g

Matte black RAL 9011

Installation: Recessed

### **TECHNICAL SPECIFICATIONS:**

| Light output: | 1.632 lm                 | °К:           | 4000             |
|---------------|--------------------------|---------------|------------------|
| Plum:         | 19,8W                    | CRI :         | 80               |
| Efficacy:     | 82,4 lm/w                | MacAdam:      | 3                |
| Туре:         | СОВ                      | Power Supply: | 220-240V 50/60Hz |
| LED Lifetime: | 50.000 L70 B10 (Ta=25⁰C) | Gear:         | Adjustable DALI  |
| Power:        | 19W                      |               |                  |