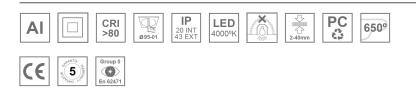

### **TECHNICAL SPECIFICATIONS:**

| Light output: | 1.632 lm                 | °К:           | 4000             |
|---------------|--------------------------|---------------|------------------|
| Plum:         | 19,8W                    | CRI :         | 80               |
| Efficacy:     | 82,4 lm/w                | MacAdam:      | 3                |
| Туре:         | СОВ                      | Power Supply: | 220-240V 50/60Hz |
| LED Lifetime: | 50.000 L70 B10 (Ta=25⁰C) | Gear:         | Adjustable DALI  |
| Power:        | 19W                      |               |                  |

## CUSTOM MADE OPTIONS: