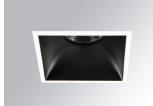

# **KOMBIC 100 DOWNLIGHT**

#### K11SQ2543WW840DBW

#### - KOMBIC 100 SQ 2500 IP43 NW WW DA BK/WH

### **Description:**

Finish:

Weight: 517 g

Matte black RAL 9011

Installation: Recessed