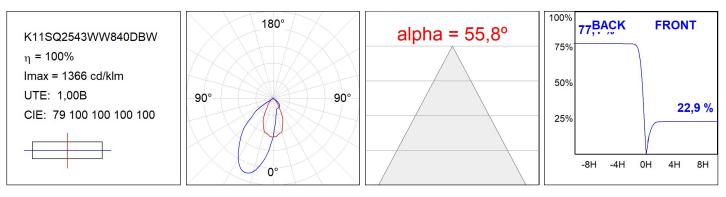

allation: Recessed

### **TECHNICAL SPECIFICATIONS:**

| Light output: | 1.632 lm                 | °К:           | 4000             |
|---------------|--------------------------|---------------|------------------|
| Plum:         | 19,8W                    | CRI :         | 80               |
| Efficacy:     | 82,4 lm/w                | MacAdam:      | 3                |
| Туре:         | СОВ                      | Power Supply: | 220-240V 50/60Hz |
| LED Lifetime: | 50.000 L70 B10 (Ta=25⁰C) | Gear:         | Adjustable DALI  |
| Power:        | 19W                      |               |                  |

#### Light output tolerance +/- 10%



## CUSTOM MADE OPTIONS:



# **KOMBIC 100 DOWNLIGHT**

K11SQ2543WW840DBW

KOMBIC 100 SQ 2500 IP43 NW WW DA BK/WH



#### **PHOTOMETRIC DATA :**