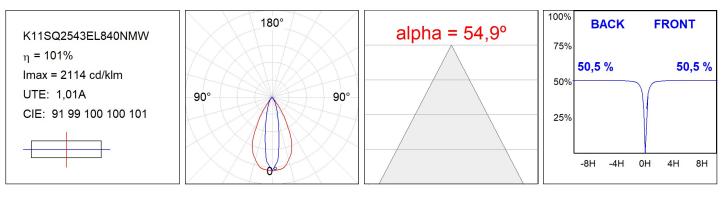

|
| Efficacy:     | 108,1 lm/w               | MacAdam:      | 3                |
| Туре:         | СОВ                      | Power Supply: | 220-240V 50/60Hz |
| LED Lifetime: | 50.000 L80 B10 (Ta=25°C) | Gear:         | Electronic       |
| Power:        | 19W                      |               |                  |

#### Light output tolerance +/- 10%



### **CUSTOM MADE OPTIONS:**



LAMP reserves the right to change the technical specifications of their products. These changes will allow the continual improvement of the products and will also ensure the conformity to current legal changes. Updated information is always available in our website www.lamp.es



## **KOMBIC 100 DOWNLIGHT**

K11SQ2543EL840NMW

KOMBIC 100 SQ 2500 IP43 NW ELI. MA/W



## **PHOTOMETRIC DATA :**



Worktitude for light