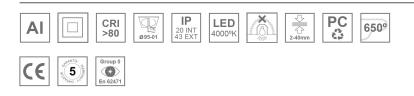

#### **Description:**

KOMBIC 100 square recessed downlight by LAMP. Reflector made of recycLED polycarbonate R-PC FR WHITE TM non-brominated flame retardant additive. Flammability grade V0 according to UL94. Inner reflector finished in white and frame in white finish. Elliptical optic option is the perfect choice for lighting walkways and longitudinal areas such as counters or areas adjacent to work areas. This product allows for increased spacing between luminaires, reducing the effect of residual light on walls and providing a pleasant atmosphere in the space. Heatsinkmade of die-cast aluminium. COB LED, colour temperature 4000K with CRI80. Luminaire with electronic wiring Dali included. Insulation class II. LED life time: 50000 L80 B10. With IP43 degree of protection. Group 0 photobiological safety.

#### **TECHNICAL SPECIFICATIONS:**

| Light output: | 2.141 lm                 | ⁰К:           | 4000             |
|---------------|--------------------------|---------------|------------------|
| Plum:         | 19,8W                    | CRI :         | 80               |
| Efficacy:     | 108,1 lm/w               | MacAdam:      | 3                |
| Туре:         | СОВ                      | Power Supply: | 220-240V 50/60Hz |
| LED Lifetime: | 50.000 L80 B10 (Ta=25°C) | Gear:         | Electronic       |
| Power:        | 19W                      |               |                  |