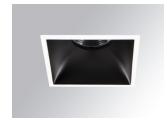

## Description:

KOMBIC 100 square recessed downlight by LAMP. Reflector made of recycLED polycarbonate R-PC FR WHITE TM non-brominated flame retardant additive. Flammability grade V0 according to UL94. Inner reflector finished in black and frame in white finish. Elliptical optic option is the perfect choice for lighting walkways and longitudinal areas such as counters or areas adjacent to work areas. This product allows for increased spacing between luminaires, reducing the effect of residual light on walls and providing a pleasant atmosphere in the space. Heatsinkmade of die-cast aluminium. COB LED, colour temperature 4000K with CRI80. Luminaire with electronic wiring included. Insulation class II. LED life time: 50000 L80 B10. With IP43 degree of protection. Group 0 photobiological safety.

Finish: Matte black RAL 9011

Weight: 517 g

Installation: Recessed