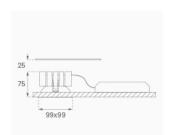

Finish: Matte black RAL 9011

Weight: 517 g

Installation: Recessed

## **TECHNICAL SPECIFICATIONS:**

Light output: 2.010 lm °K: 4000 Plum: 19,8W CRI: 80 Efficacy: 101,5 lm/w 3 MacAdam:

Type: СОВ Power Supply: 220-240V 50/60Hz

LED Lifetime: 50.000 L80 B10 (Ta=25°C) Gear: Electronic