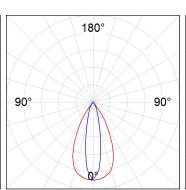

## **PHOTOMETRIC DATA:**

K11SQ2543EL840NBW  $\eta$  = 101%

lmax = 2239 cd/klm

UTE: 1,01A

CIE: 95 100 100 100 101