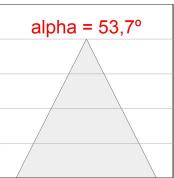

## **PHOTOMETRIC DATA:**

K11SQ2543EL840NBW  $\eta$  = 101%

lmax = 2239 cd/klm

UTE: 1,01A

CIE: 95 100 100 100 101