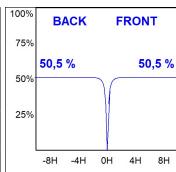

## **PHOTOMETRIC DATA:**

K11SQ2543EL840NBW  $\eta$  = 101%

lmax = 2239 cd/klm

UTE: 1,01A

CIE: 95 100 100 100 101