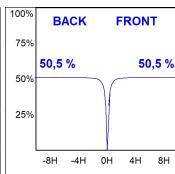

## **PHOTOMETRIC DATA:**

K11SQ2543EL840DWW  $\eta$  = 101% Imax = 2114 cd/klm UTE: 1,01A

CIE: 91 99 100 100 101