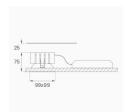

Finish: Matte white RAL 9010

Weight: 517 g

Installation: Recessed

### **TECHNICAL SPECIFICATIONS:**

Light output: 2.141 lm °K: 4000 Plum: 19,8W CRI: 80 Efficacy: 108,1 lm/w 3 MacAdam:

Type: СОВ Power Supply: 220-240V 50/60Hz LED Lifetime: 50.000 L80 B10 (Ta=25°C) Gear: Adjustable DALI