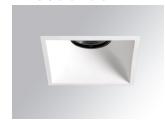

### **KOMBIC 100 DOWNLIGHT**

### K11SQ2543EL840DWW

**KOMBIC 100 SQ 2500 IP43 NW ELI. D W/W** 

### Description:

KOMBIC 100 square recessed downlight by LAMP. Reflector made of recycLED polycarbonate R-PC FR WHITE TM non-brominated flame retardant additive. Flammability grade V0 according to UL94. Inner reflector finished in white and frame in white finish. Elliptical optic option is the perfect choice for lighting walkways and longitudinal areas such as counters or areas adjacent to work areas. This product allows for increased spacing between luminaires, reducing the effect of residual light on walls and providing a pleasant atmosphere in the space. Heatsinkmade of die-cast aluminium. COB LED, colour temperature 4000K with CRI80. Luminaire with electronic wiring Dali included. Insulation class II. LED life time: 50000 L80 B10. With IP43 degree of protection. Group 0 photobiological safety.

Finish: Matte white RAL 9010

Weight: 517 g

Installation: Recessed