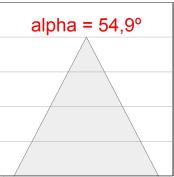

## **PHOTOMETRIC DATA:**

K11SQ2543EL840DWW  $\eta$  = 101% Imax = 2114 cd/klm UTE: 1,01A

CIE: 91 99 100 100 101