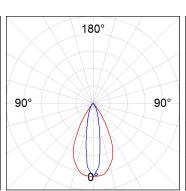

## **PHOTOMETRIC DATA:**

K11SQ2543EL840DWW  $\eta$  = 101% Imax = 2114 cd/klm UTE: 1,01A

CIE: 91 99 100 100 101